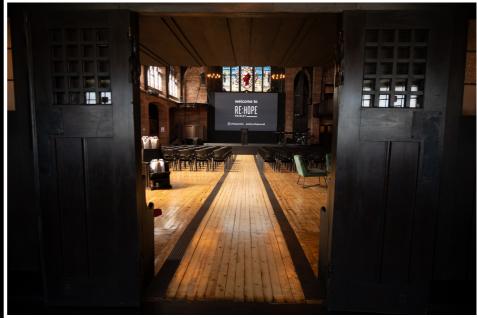

## Main Space

### **Details**

This venue provides space for a maximum capacity of 400 people with 300 chairs on the bottom floor and 100 seats upstairs in the balcony.

£75 per hour All day for £500 £25 p/h for Sound Engineer