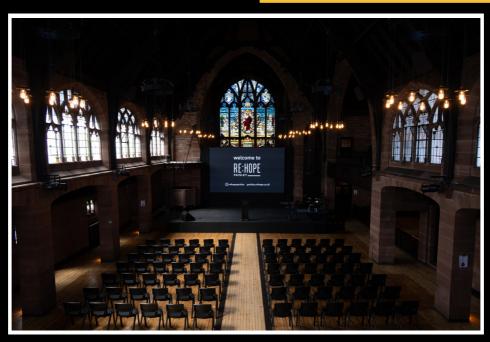

## Main Space

### **Details**

This venue provides space for a maximum capacity of 400 people with 300 chairs on the bottom floor and 100 seats upstairs in the balcony.

£75 per hour All day for £500 £25 p/h for Sound Engineer