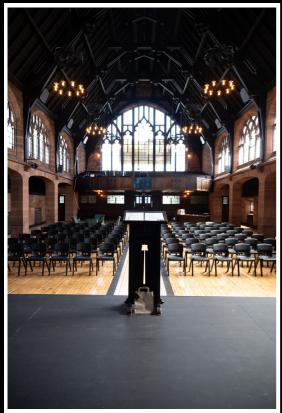

## Main Space

### **Details**

This venue provides space for a maximum capacity of 400 people with 300 chairs on the bottom floor and 100 seats upstairs in the balcony.

£75 per hour All day for £500 £25 p/h for Sound Engineer